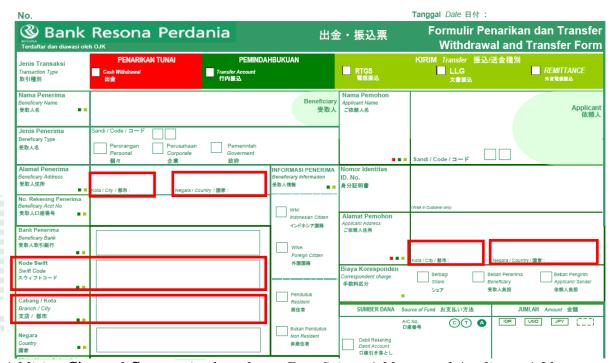

#### On Withdrawal and Transfer Form:

Addition **City** and **Country** in the column Beneficiary Address and Applicant Address and also addition **Swift Code** and **City**/branch in the column Beneficiary Bank;