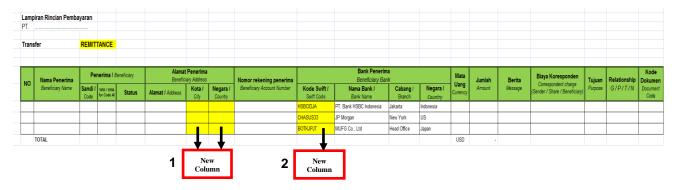

### D. For Remittance transaction

- 2 new columns in Beneficiary Address which are City and Country;
- 1 new column in Beneficiary Bank which is Swift Code;

The implementation of addition and improvement fulfillment of mandatory field on Withdrawal and Transfer Form and Excel List Attachment shall be started since December 3, 2018.