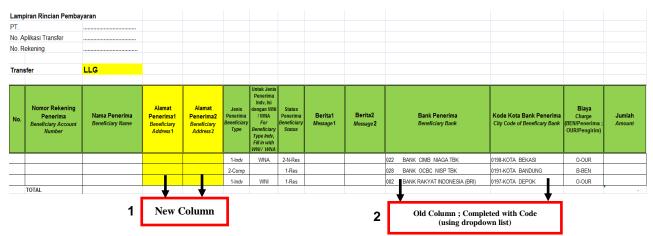

#### A. For LLG transaction:

- 1. 2 new columns which are Beneficiary Address1 and Beneficiary Address2;
- 2. Improvement of old columns which are Beneficiary Bank and City Code of Beneficiary Bank which is filled by using dropdown list completed with code of Beneficiary Bank and City code;