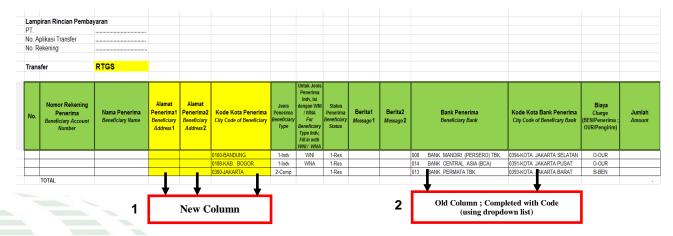

#### B. For RTGS transaction

- 1. 3 new columns which are Beneficiary Address 1, Beneficiary Address 2 and City Code of Beneficiary which in the column of City Code of Beneficiary is filled by using dropdown list completed with the City code;
- 2. Improvement of old columns which are Beneficiary Bank and City Code of Beneficiary Bank which is filled by using dropdown list completed with code of Beneficiary Bank and City code;